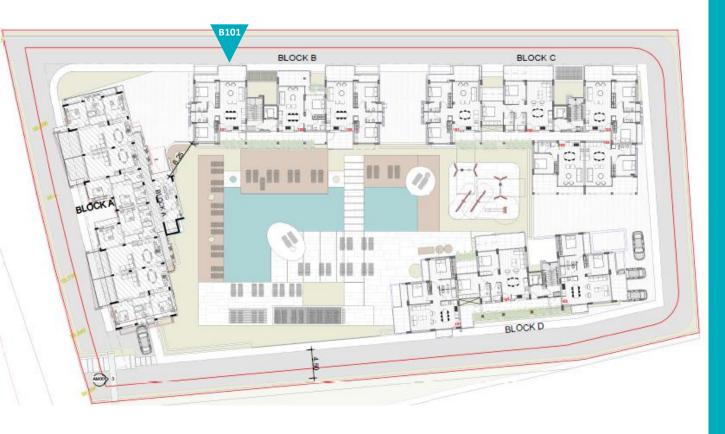

#### APARTMENT B101

€189.000



THE PROJECT

PARALIMNI LIFESTYLE **APARTMENTS** embodies uniqueness, style, privacy and modern designs. Consisting of 40 apartments total, this luxurious modern development is in a sought-after location halving the distance between the town of Paralimni and the golden sandy beaches of the area. Location, design and comfort make this project an ideal choice for those who favor a modern living style.



BLOCK B



HE LOCATION



**PROJECT LAYOUT** 



#### PROJECT LAYOUT





#### **APARTMENT LAYOUT**

BEDROOMS: 2 BATHROOMS: 2 TOTAL COVERED AREAS: 77 m<sup>2</sup> VERANDAS: 21 m<sup>2</sup> SWIMMING POOL: Communal GREEN AREA COMPLETION: DECEMBER 2023



#### THE INTERIORS



#### FACILITIES

GYM FACILITIES CHANGING AREAS LARGE ADULTS SWIMMING POOL KIDS SWIMMING POOL KIDS PLAYGROUND LARGE GREEN AREAS STORAGE ROOM FOR EACH APARTMENT COVERED PARKING SPACE FOR EACH APARTMENT



BLOCK B

\* 40% LOAN CONTRIBUTION - €189.000 X 40% = €75.600

Loop to Value brookdown 6112 400

\* 60% LOAN TO VALUE - €189.000 X 60% = €113.400

| L                         | yment ** Interest Rate Monthly Instalment |                           |  |  |  |  |  |
|---------------------------|-------------------------------------------|---------------------------|--|