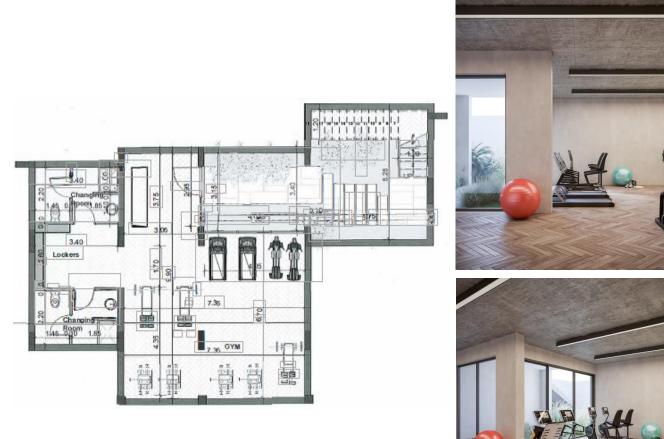

#### PROJECT LAYOUT

#### FACILITIES

GYM FACILITIES CHANGING AREAS LARGE ADULTS SWIMMING POOL KIDS SWIMMING POOL KIDS PLAYGROUND LARGE GREEN AREAS STORAGE ROOM FOR EACH APARTMENT COVERED PARKING SPACE FOR EACH APARTMENT

BLOCK B