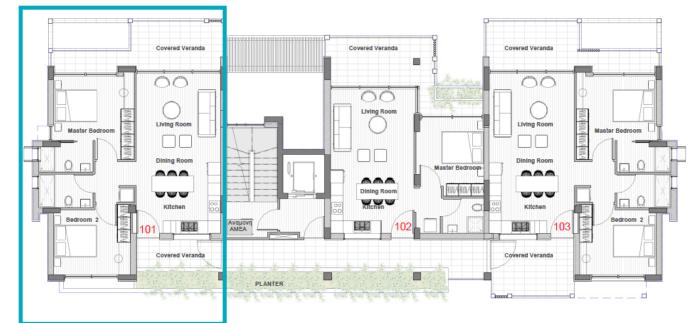

#### **APARTMENT LAYOUT**

BEDROOMS: 2 BATHROOMS: 2 TOTAL COVERED AREAS: 77 m<sup>2</sup> VERANDAS: 21 m<sup>2</sup> SWIMMING POOL: Communal GREEN AREA COMPLETION: DECEMBER 2023