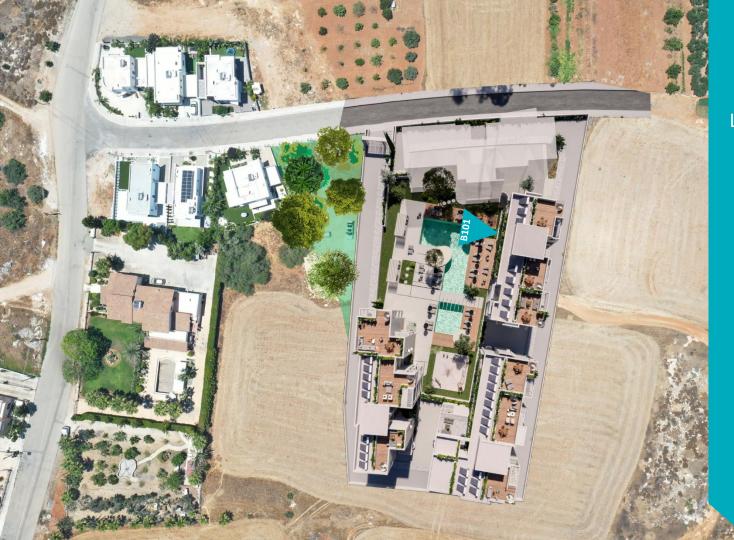

#### APARTMENT B101

€189.000



THE PROJECT

PARALIMNI LIFESTYLE **APARTMENTS** embodies uniqueness, style, privacy and modern designs. Consisting of 40 apartments total, this luxurious modern development is in a sought-after location halving the distance between the town of Paralimni and the golden sandy beaches of the area. Location, design and comfort make this project an ideal choice for those who favor a modern living style.



BLOCK B



HE LOCATION



**PROJECT LAYOUT** 



#### PROJECT LAYOUT





#### **APARTMENT LAYOUT**

BEDROOMS: 2 BATHROOMS: 2 TOTAL COVERED AREAS: 77 m<sup>2</sup> VERANDAS: 21 m<sup>2</sup> SWIMMING POOL: Communal GREEN AREA COMPLETION: DECEMBER 2023



#### THE INTERIORS



#### FACILITIES

GYM FACILITIES CHANGING AREAS LARGE ADULTS SWIMMING POOL KIDS SWIMMING POOL KIDS PLAYGROUND LARGE GREEN AREAS STORAGE ROOM FOR EACH APARTMENT COVERED PARKING SPACE FOR EACH APARTMENT



BLOCK B

\* 40% LOAN CONTRIBUTION - €189.000 X 40% = €75.600

Loop to Value brookdown 6112 400

\* 60% LOAN TO VALUE - €189.000 X 60% = €113.400

| L                         | yment ** Interest Rate Monthly Instalment |                           |  |  |  |  |  |
|---------------------------|-------------------------------------------|--------