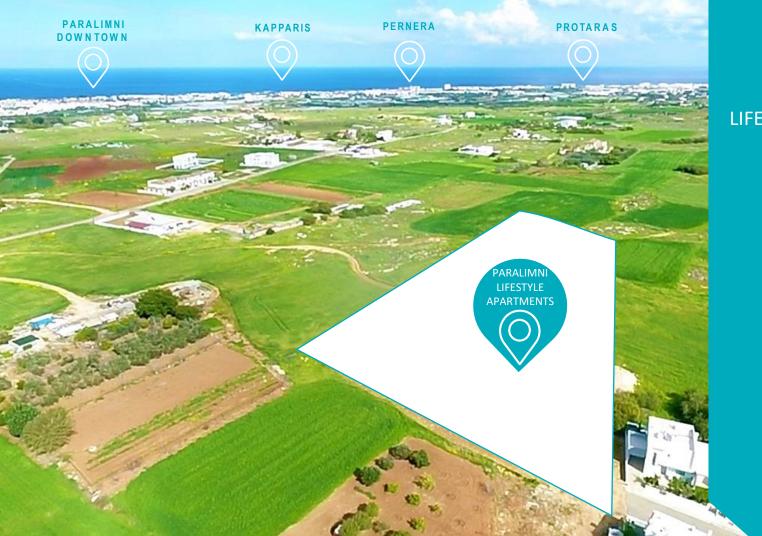

#### APARTMENT B101

€189.000

THE PROJECT

PARALIMNI LIFESTYLE **APARTMENTS** embodies uniqueness, style, privacy and modern designs. Consisting of 40 apartments total, this luxurious modern development is in a sought-after location halving the distance between the town of Paralimni and the golden sandy beaches of the area. Location, design and comfort make this project an ideal choice for those who favor a modern living style.

BLOCK B

HE LOCATION

**PROJECT LAYOUT** 