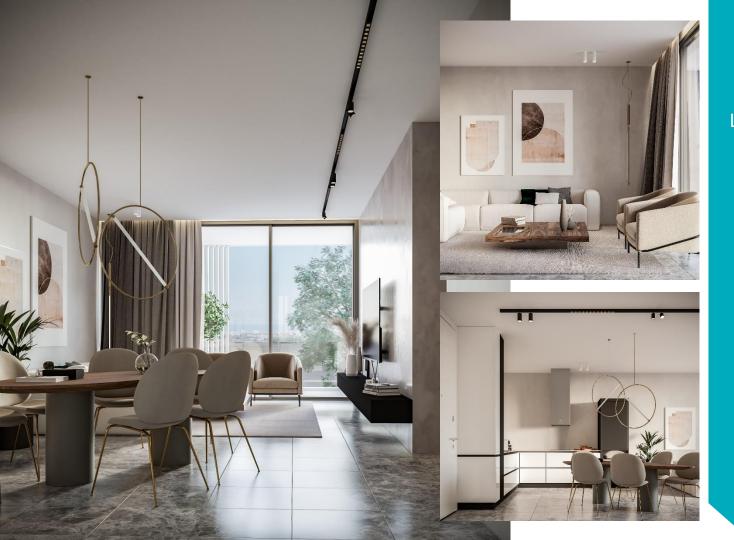

#### APARTMENT B101

€189.000



THE PROJECT

PARALIMNI LIFESTYLE **APARTMENTS** embodies uniqueness, style, privacy and modern designs. Consisting of 40 apartments total, this luxurious modern development is in a sought-after location halving the distance between the town of Paralimni and the golden sandy beaches of the area. Location, design and comfort make this project an ideal choice for those who favor a modern living style.



BLOCK B



HE LOCATION



**PROJECT LAYOUT** 



#### PROJECT LAYOUT





#### **APARTMENT LAYOUT**

BEDROOMS: 2 BATHROOMS: 2 TOTAL COVERED AREAS: 77 m<sup>2</sup> VERANDAS: 21 m<sup>2</sup> SWIMMING POOL: Communal GREEN AREA COMPLETION: DECEMBER 2023



#### THE INTERIORS



#### FACILITIES

GYM FACILITIES CHANGING AREAS LARGE ADULTS SWIMMING POOL KIDS SWIMMING POOL KIDS PLAYGROUND LARGE GREEN AREAS STORAGE ROOM FOR EACH APARTMENT COVERED PARKING SPACE FOR EACH APARTMENT



BLOCK B

\* 40% LOAN CONTRIBUTION - €189.000 X 40% = €75.600

Loop to Value brookdown 6112 400

\* 60% LOAN TO VALUE - €189.000 X 60% = €113.400

| L                         | yment ** Interest Rate Monthly Instalment |                           |  |  |  |  |  |
|---------------------------|-------------------------------------------|---------------------------|--|--|--|--|--|
| Loan Repayment<br>(Years) | ** Interest Rate<br>(%)                   | Monthly Instalment<br>(€) |  |  |  |  |  |
| 10                        | 2.30                                      | 1.