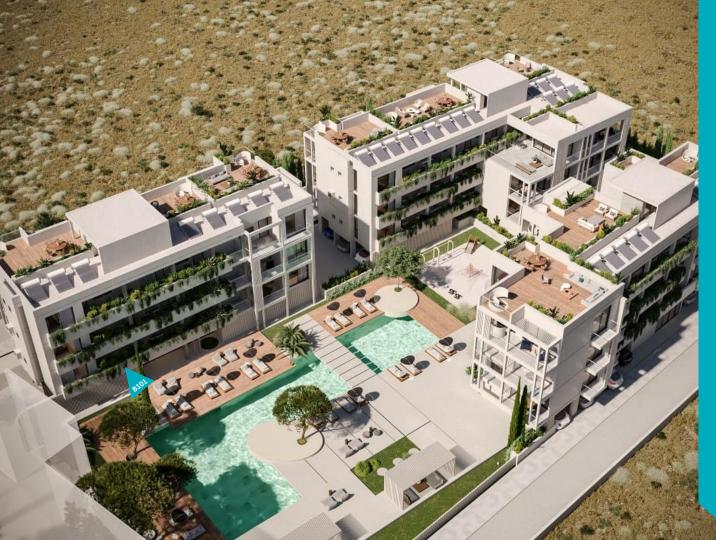

#### APARTMENT B101

€189.000



THE PROJECT

PARALIMNI LIFESTYLE **APARTMENTS** embodies uniqueness, style, privacy and modern designs. Consisting of 40 apartments total, this luxurious modern development is in a sought-after location halving the distance between the town of Paralimni and the golden sandy beaches of the area. Location, design and comfort make this project an ideal choice for those who favor a modern living style.



BLOCK B



HE LOCATION



**PROJECT LAYOUT** 



#### PROJECT LAYOUT





#### **APARTMENT LAYOUT**

BEDROOMS: 2 BATHROOMS: 2 TOTAL COVERED AREAS: 77 m<sup>2</sup> VERANDAS: 21 m<sup>2</sup> SWIMMING POOL: Communal GREEN AREA COMPLETION: DECEMBER 2023



#### THE INTERIORS



#### FACILITIES

GYM FACILITIES CHANGING AREAS LARGE ADULTS SWIMMING POOL KIDS SWIMMING POOL KIDS PLAYGROUND LARGE G